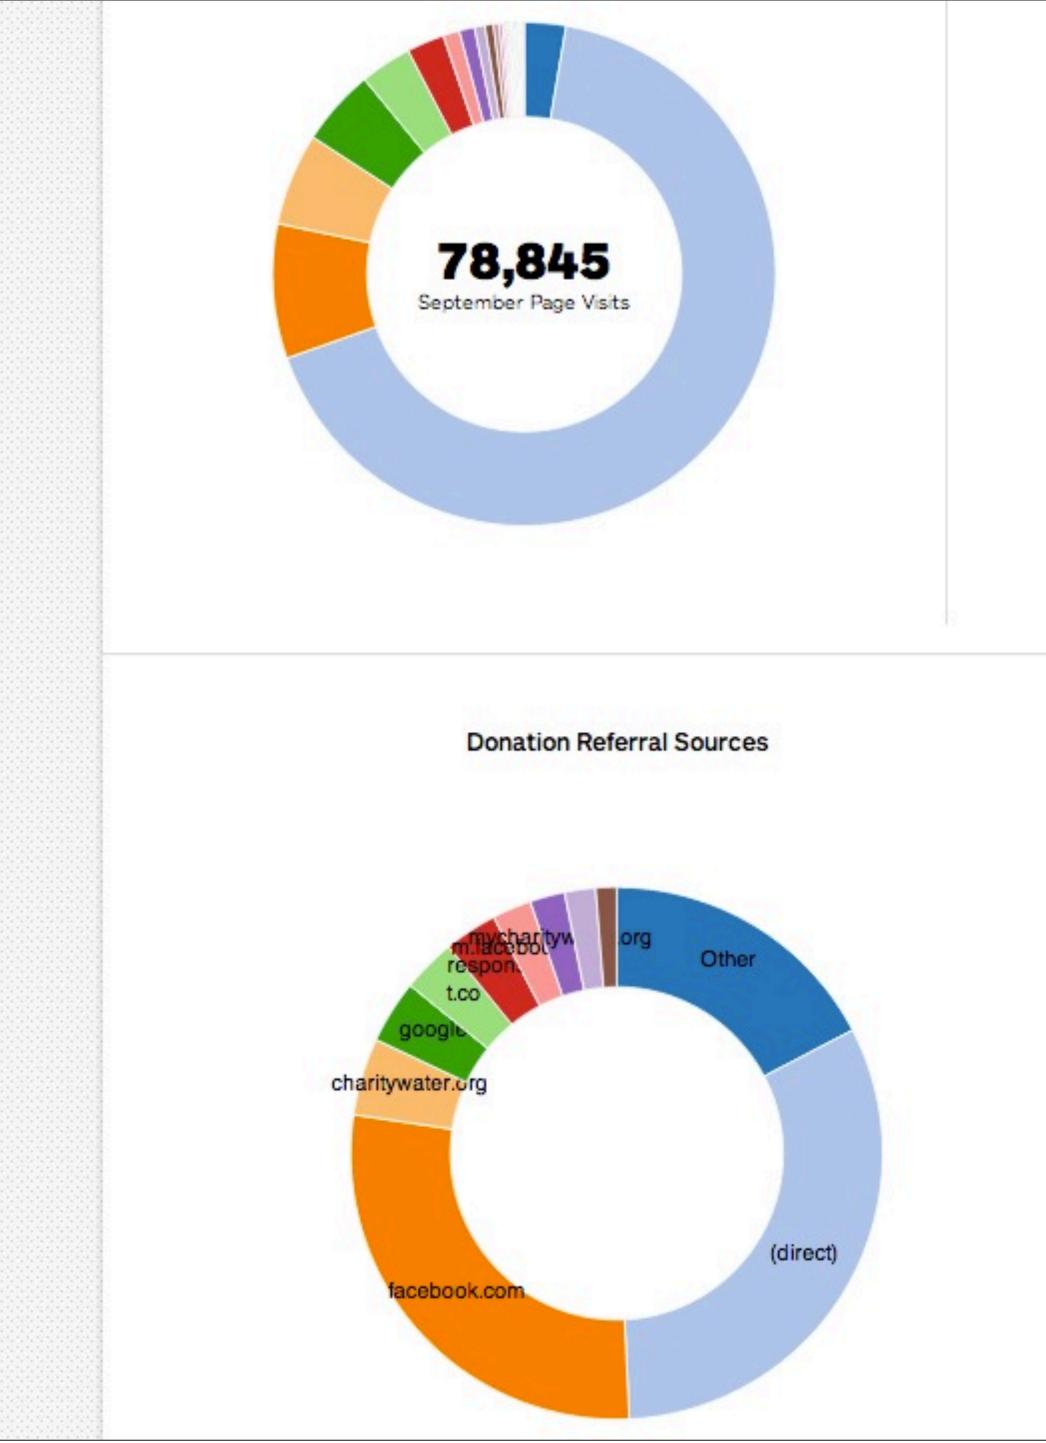

#### SEPTEMBER CAMPAIGN 2012

\$919,368 raised

\$1.7M GOAL

#### **SEPTEMBER CAMPAIGN**

Tuesday, October 2, 12

-4

**Campaign Creation Referral Sources** 