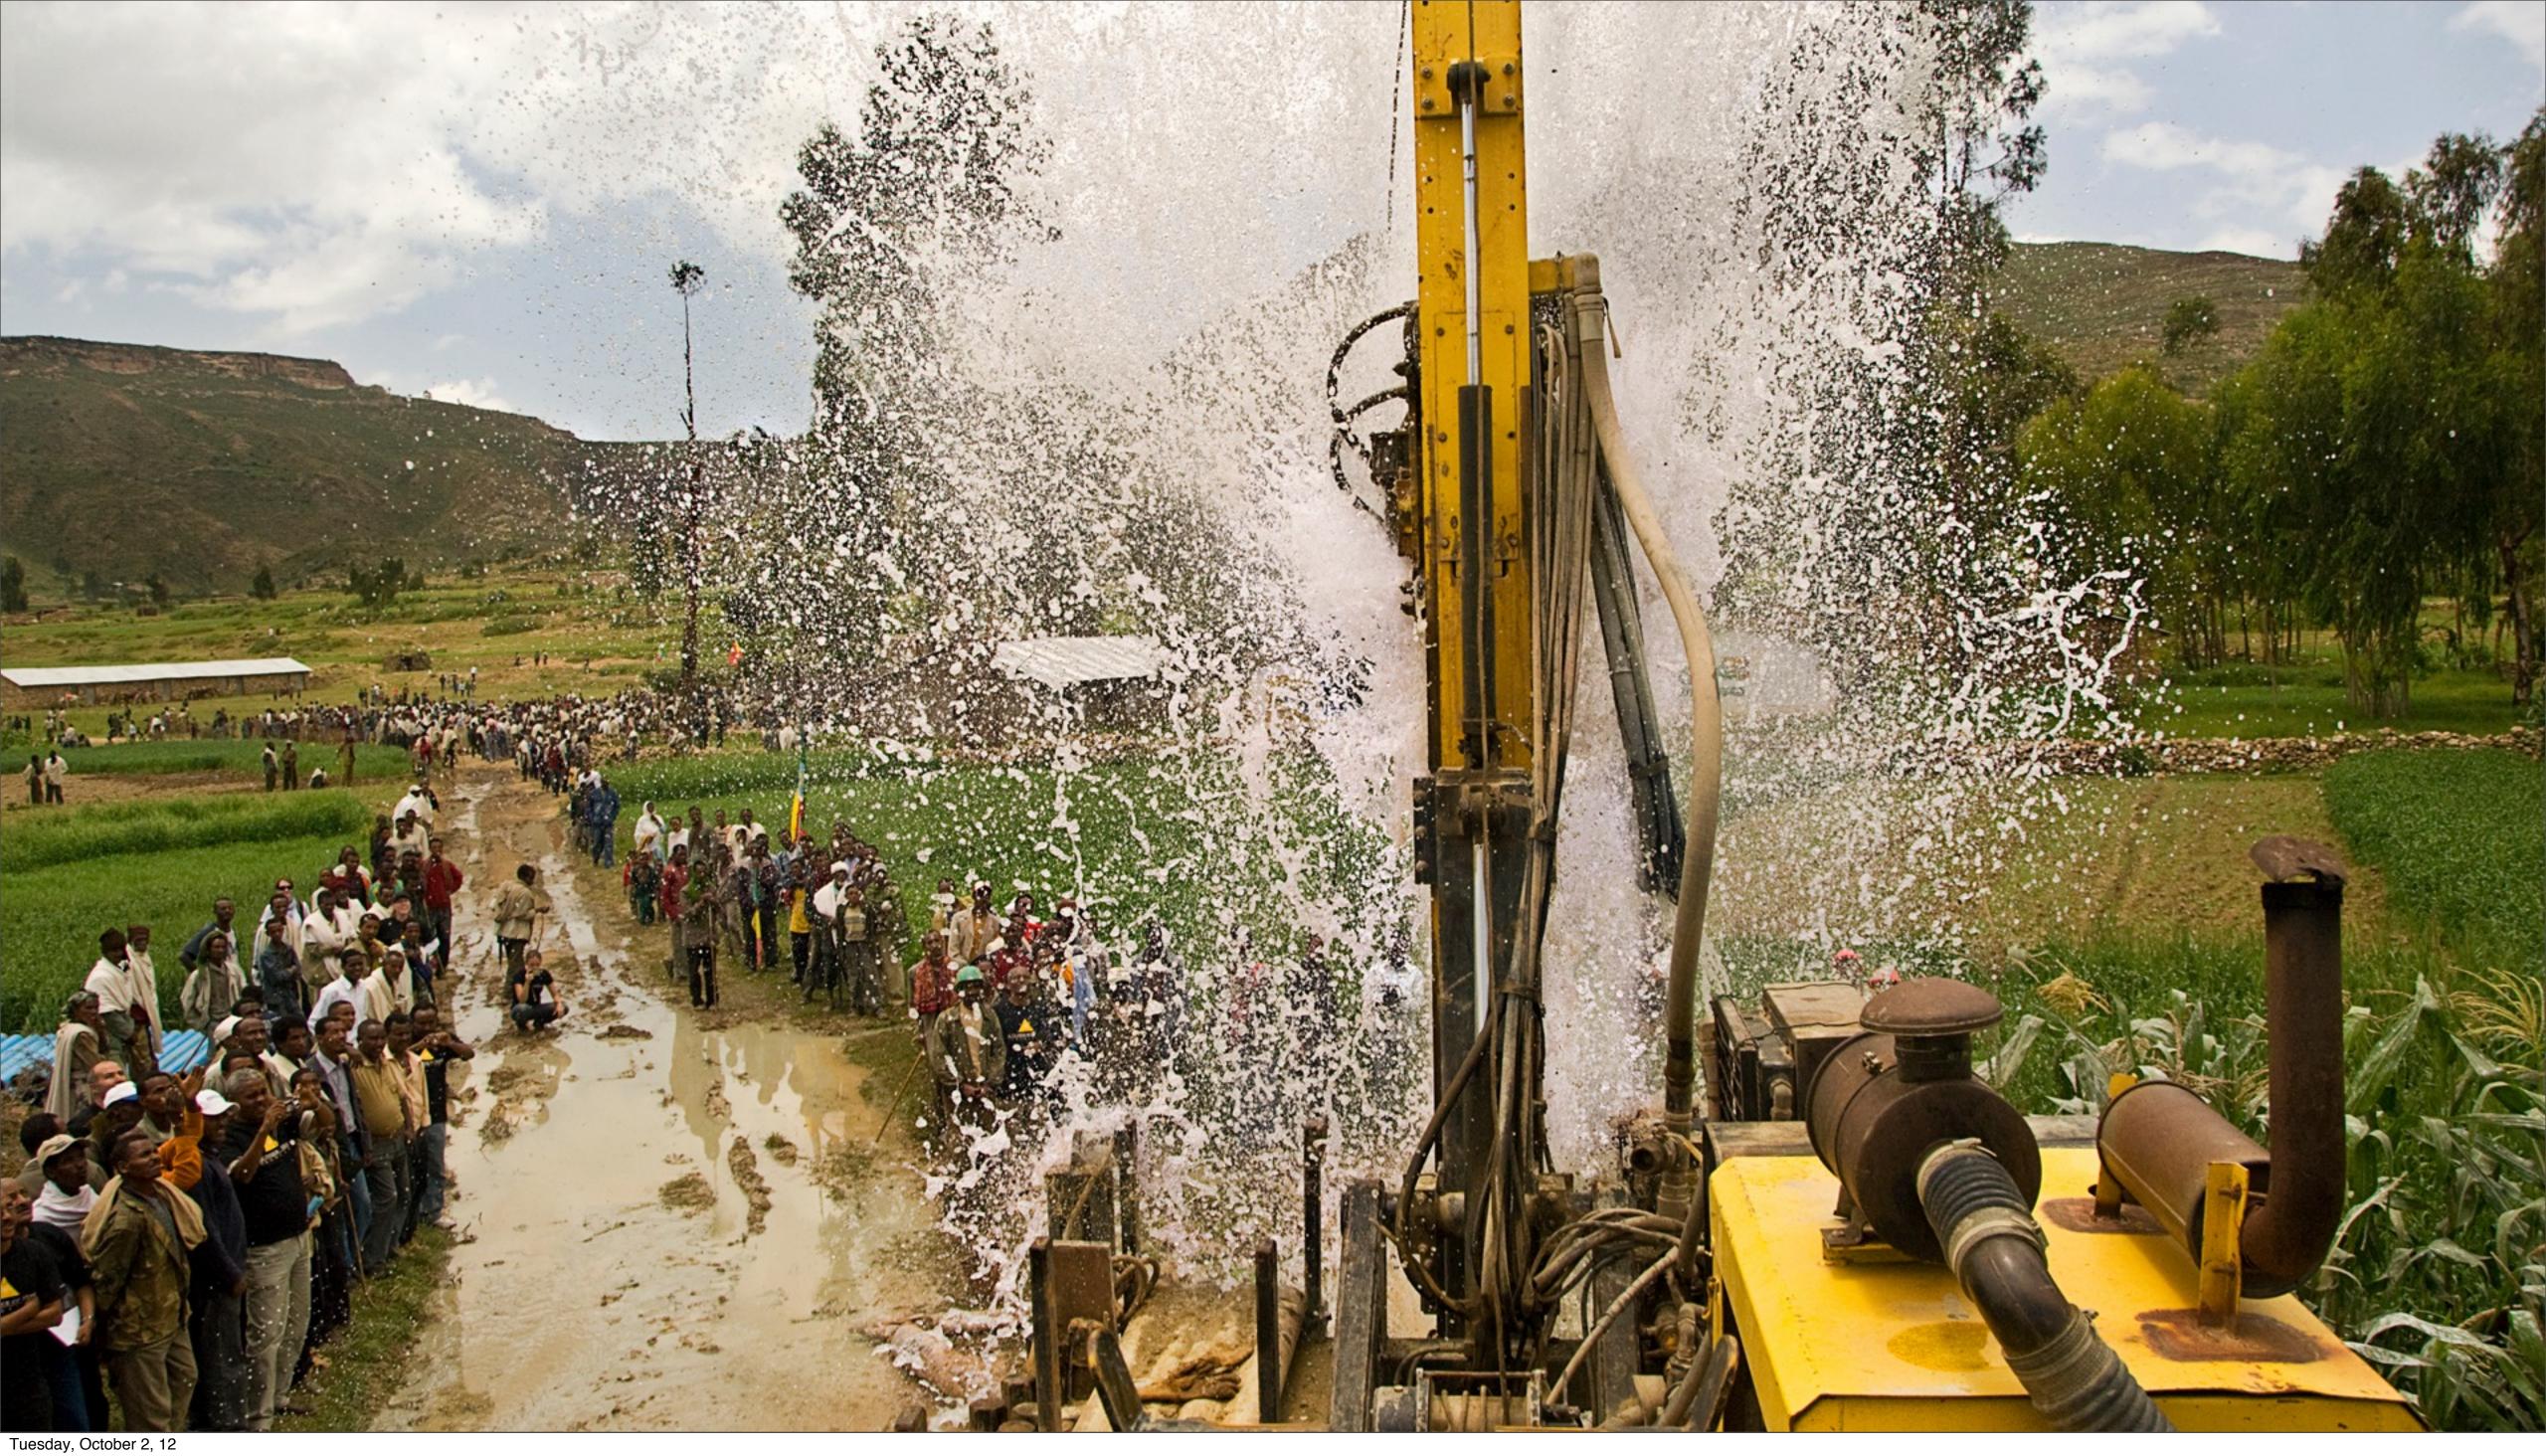

# Rcharity: water

#### QPAULLYOUNG QCHARITYWATER

### 1. Solve the water crisis.

# **BOO MILLION** PEOPLE DON'T HAVE ACCESS TO CLEAN, SAFE DRINKING WATER.



### WATER CHANGES EVERYTHING.





# 2. reinvent charity.

Tuesday, October 2, 12

### 

## BRAND

Ä

# PROOF

#### SEPTEMBER CAMPAIGN 2012

\$919,368 raised

\$1.7M GOAL

#### The people of Rwanda are rewriting their story. And it starts with clean water for everyone.



Tuesday, October 2, 12

DONATE

**START A CAMPAIGN** 







### INFLUENCE

#### **RAISE**











#### **\$1.7 MILLION GOAL**

- 400 grassroots fundraisers @ \$400 average



|         | 5 | 2       | ŝ    | ŝ | ŝ | ī,    | 1     | ŝ     | ŝ | 5 | ŝ | ŝ | ŝ | ×,                                               | -     |
|---------|---|---------|------|---|---|-------|-------|-------|---|---|---|---|---|--------------------------------------------------|-------|
|         |   |         | ŝ    |   | 2 |       | ŝ     |       |   |   | ŝ | ŝ | ì | 2