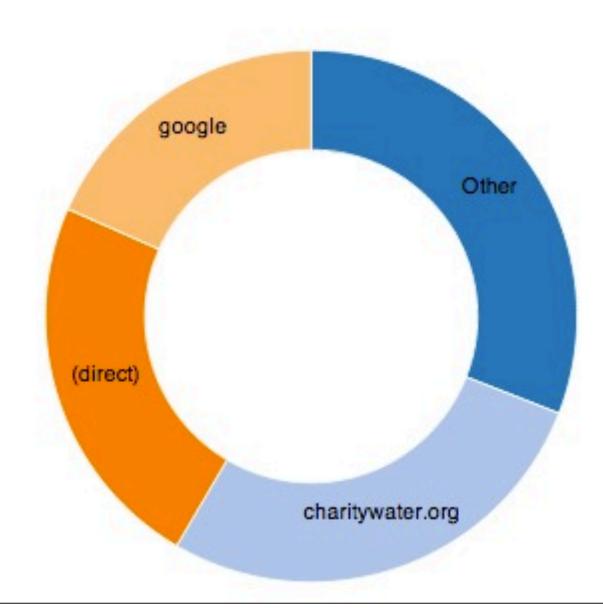

#### **SEPTEMBER CAMPAIGN**

Tuesday, October 2, 12

-4

**Campaign Creation Referral Sources** 