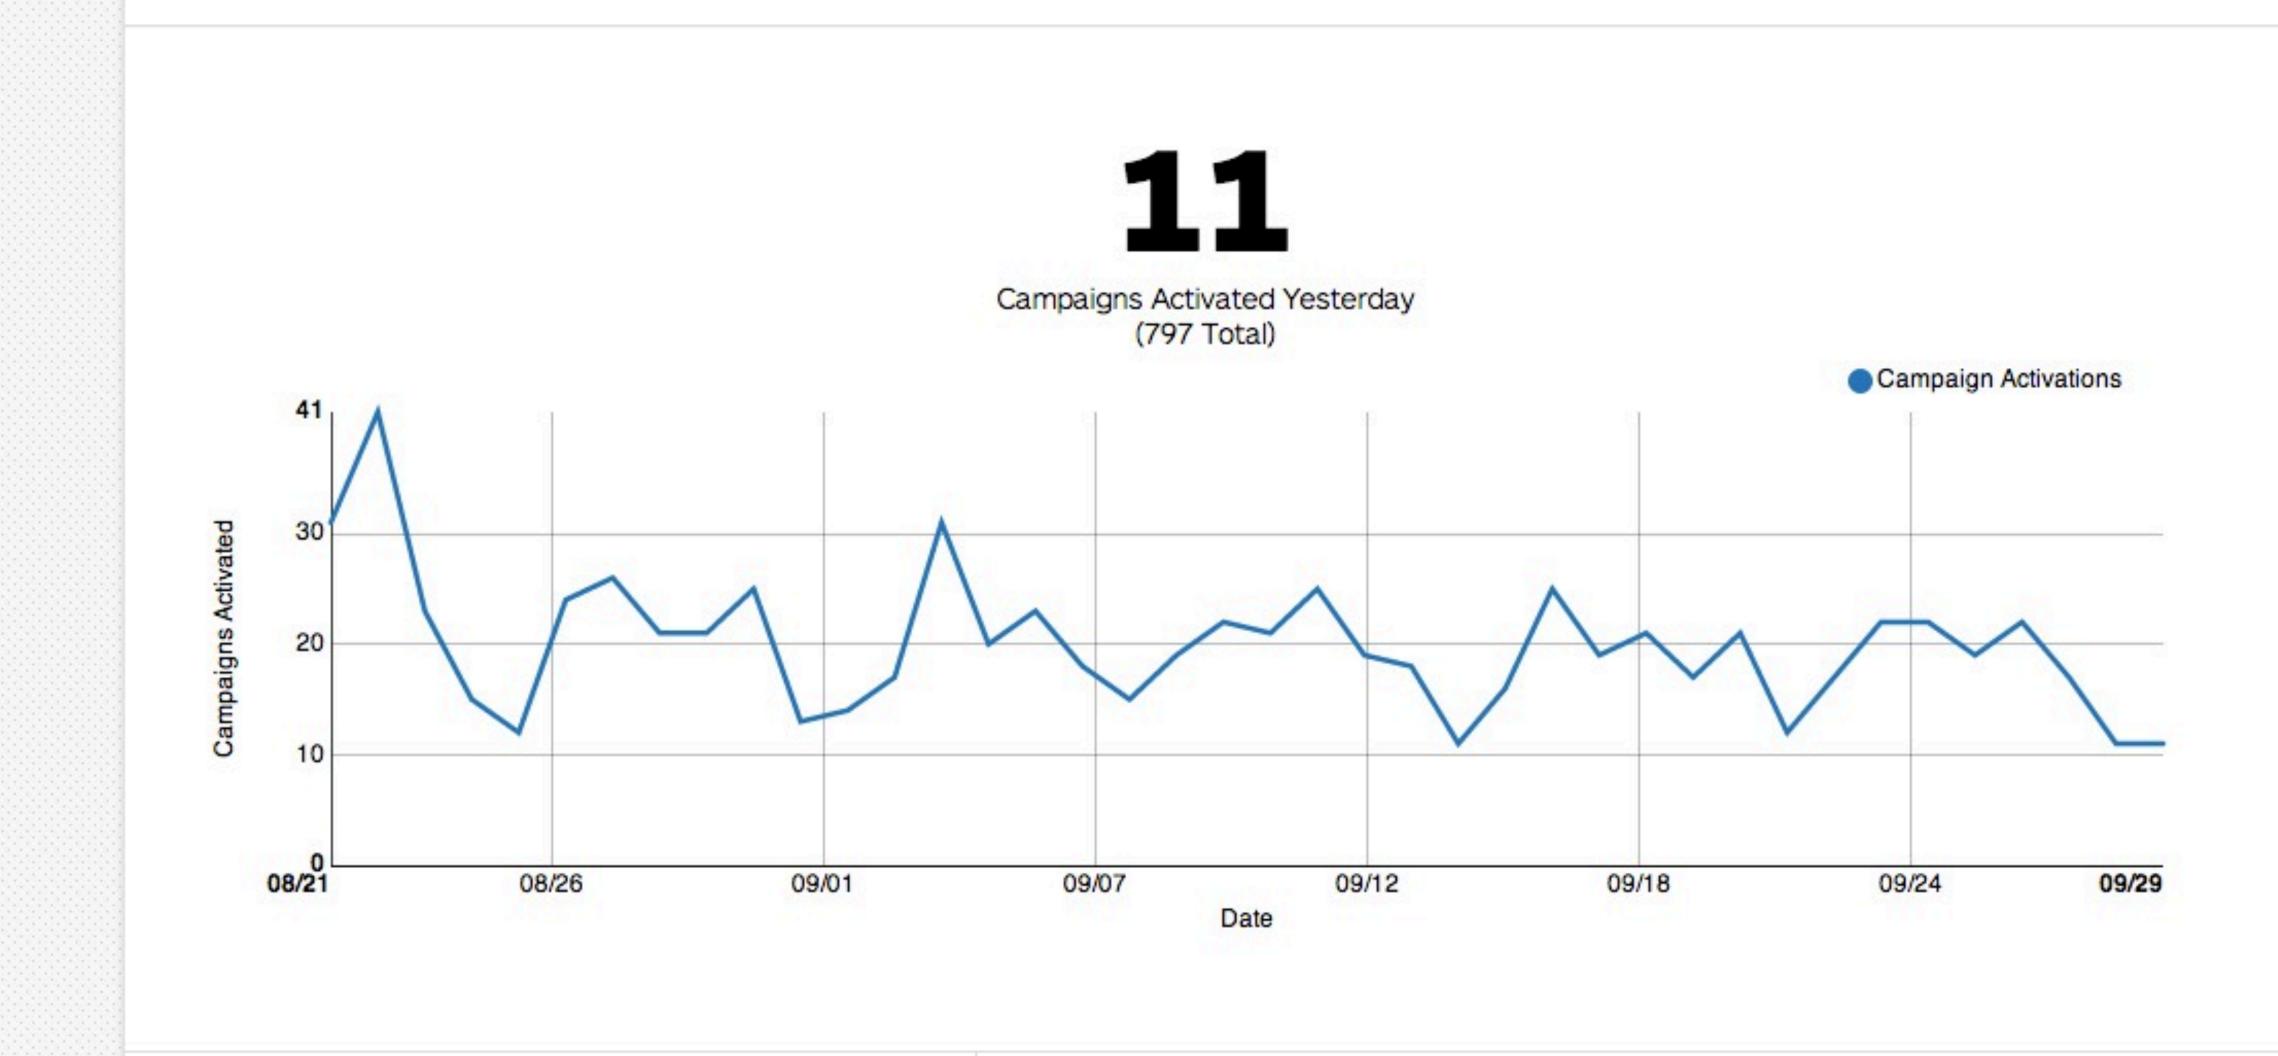

#### **SEPTEMBER CAMPAIGN**

Tuesday, October 2, 12

-4

**Campaign Creation Referral Sources** 