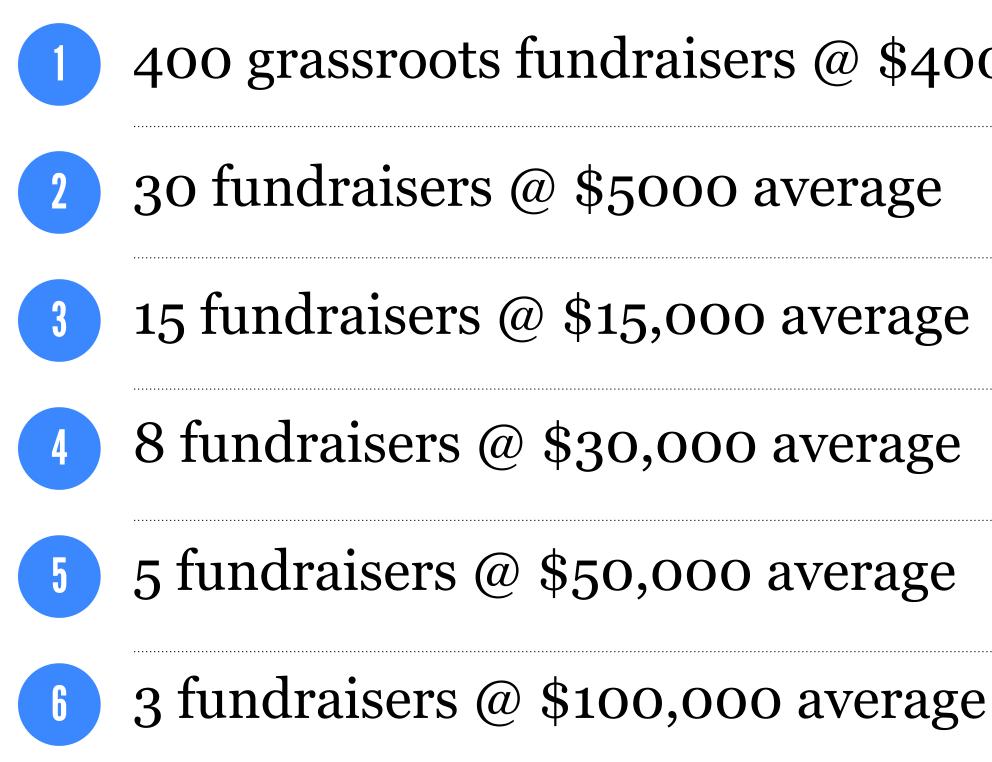

#### **\$1.7 MILLION GOAL**

- 400 grassroots fundraisers @ \$400 average

|         | 5 | 2       | ŝ    | ŝ | ŝ | ī,    | 1     | ŝ     | ŝ | 5 | ŝ | ŝ | ŝ | ×,                                               | -     |
|---------|---|---------|------|---|---|-------|-------|-------|---|---|---|---|---|--------------------------------------------------|-------|
|         |   |         | ŝ    |   | 2 |       | ŝ     |       |   |   | ŝ | ŝ | ì | 2                                                | 000   |
|         |   |         |      |   |   |       |       |       |   |   |   |   |   |                                                  |       |
|         | ŝ | ŝ       |      |   |   |       |       |       | 2 |   |   |   |   |                                                  | 222   |
| ins ago |   |         |      |   |   |       |       |       |   |   |   |   |   |                                                  | 222   |
|         |   |         |      |   |   |       |       |       |   |   |   |   |   |                                                  | 200   |
|         | Ę | ŝ       | ŝ    |   |   |       |       |       |   |   | ŝ |   |   |                                                  | 222   |
|         | ŝ |         |      |   |   |       |       |       |   |   |   |   |   |                                                  | 222   |
|         | ŝ | ŝ       |      |   |   |       |       |       |   |   |   |   |   |                                                  | 222   |
|         |   | ž       |      |   |   |       | 2     |       |   |   |   |   |   |                                                  | 200   |
|         | ŝ |         |      |   |   |       |       |       |   |   |   |   | ŝ |                                                  | 222   |
|         | Ę |         |      |   |   |       |       |       |   |   |   |   |   |                                                  | 22.2  |
|         |   |         |      |   |   |       |       |       |   |   |   |   |   |                                                  | 202   |
|         | ŝ |         |      |   |   |       |       |       |   |   |   |   |   |                                                  | 200   |
|         | ŝ |         |      |   |   |       |       |       |   |   |   |   |   |                                                  | 222   |
|         |   |         |      |   |   |       |       |       |   |   |   |   |   |                                                  | 200   |
|         | Ę | ŝ       |      |   |   |       | ì     |       |   |   |   |   |   |                                                  | 200   |
|         | ŝ |         |      |   |   |       |       |       |   |   |   |   | ŝ |                                                  | 200   |
|         | ŝ |         |      |   |   |       |       |       | ŝ |   |   |   |   | ŝ                                                | 22.22 |
|         |   |         | -    | 1 | - | 1     | -     | -     |   | 1 | - |   | - | į                                                | -     |
|         |   |         | -    | 2 | 1 | -     | 1     | 1     | 1 | - | - |   | 1 | ł                                                | -     |
|         |   | -       | ł    |   | - | ì     | 1     | -     | - | - | - |   | - |                                                  | 1     |
|         |   |         | 1    |   |   | 1.1.1 | 1     |       |   |   |   |   |   |                                                  | -     |
|         |   | -       |      |   |   |       | 1.1.1 |       |   |   |   |   | 1 |                                                  |       |
|         |   |         |      |   |   |       |       |       | - |   |   |   | - | 1                                                |       |
|         |   | -       |      |   |   |       |       |       | - |   |   |   | - | 5                                                | -     |
|         |   | 1 1 1 1 |      |   |   |       | 1     | 1.1.1 | 1 |   |   |   |   |                                                  |       |
|         |   |         |      |   |   |       | 1.1.1 |       |   |   |   |   |   |                                                  | -     |
|         |   |         |      |   |   |       |       |       |   |   |   |   |   |                                                  |       |
|         |   | -       | -    |   |   | -     | -     |       |   | - | - |   |   | 1                                                | -     |
|         |   | -       | 1    |   | - | 1     | -     | 1     | - |   |   |   | - |                                                  | -     |
|         |   | -       | -    |   | - | 1     | 1     | -     |   | - | - |   | - | 2                                                | -     |
|         |   | -       | -    |   |   | -     |       |       | - | - | ; |   |   | -                                                | -     |
|         |   | -       | ŝ    |   |   |       | -     |       |   | - | 1 |   | - |                                                  | -     |
|         |   | -       |      |   |   | -     |       |       |   |   |   |   |   |                                                  | -     |
|         |   | -       | -    |   | - | 1     |       | -     | - | - | - |   | - | 1                                                | 1     |
|         |   | -       | -    |   | - | 1     | -     | -     | - | - | - |   | - |                                                  | -     |
|         |   | -       | i    |   |   | 1     | 1     |       |   |   | 1 |   |   | ł                                                | -     |
|         |   |         | -    |   | - | 1     | -     | -     |   |   | - |   | - |                                                  | 1     |
|         |   |         | ;    |   |   | -     | -     |       | - | ; | ; |   |   | 1                                                | -     |
|         |   | -       | -    |   | - | i     | -     | ł     | - | - | - |   | 1 |                                                  | -     |
|         |   | -       | -    |   |   | 1     | -     |       | - | - |   |   |   | ŝ                                                | -     |
|         |   |         | -    | 1 | 1 | 1     | -     | 1     | 1 | - | - |   | 1 | ł                                                | -     |
|         |   | -       | ł    |   | - | i     | 1     |       | - |   | - |   | - |                                                  | -     |
|         |   | -       | -    |   |   | i     | -     |       |   | - | i |   |   |                                                  | -     |
|         |   | -       | 1    |   |   | į     | -     | -     |   | 1 |   |   | - |                                                  | 1     |
|         |   | -       | -    | 1 |   | -     | -     | -     | - | - | - |   | - | 1                                                | -     |
|         |   | -       | ł    |   | 1 | i     | -     | į     | - | - |   |   | 1 | ł                                                | 1     |
|         |   | 1       | -    |   | - | 1     | 1     |       |   | - | - |   | - |                                                  | -     |
|         |   | -       | -    | ; |   | -     |       |       | - | ; | ; |   |   | 1                                                | -     |
|         |   | -       | 1    |   |   | į     | 1     | į     |   | 1 | - |   |   |                                                  | 1     |
|         |   | 1       |      |   |   |       | 1     |       |   | 1 |   |   |   | ļ                                                |       |
|         |   | -       |      |   |   | -     |       |       | - |   |   |   | - | -                                                | -     |
|         |   |         | -    |   |   |       |       |       |   |   | - |   | - |                                                  |       |
|         |   |         |      |   |   |       |       |       |   |   |   |   |   |                                                  | -     |
|         |   | -       | -    |   |   | -     |       |       |   |   |   |   | - |                                                  |       |
|         |   | -       | -    |   |   | i     | -     |       |   | - | i |   |   | 1                                                | -     |
|         |   | -       | -    |   | - | 1     | 1     | -     |   |   | - |   | - |                                                  | -     |
|         |   |         |      |   |   | -     |       | -     | - | - |   |   |   | 2                                                | -     |
|         |   | -       | -    | - | - | -     |       | -     | - |   | - |   |   | į                                                | -     |
|         |   | į       | i    |   |   | i     | i     |       | - |   | 1 |   | - |                                                  | 1     |
|         |   |         | -    |   |   | 1     | -     |       | - |   |   |   |   |                                                  | -     |
|         |   |         | 1    |   |   | 1     | -     | -     |   |   |   |   | - |                                                  | 1     |
|         |   | -       | 1    |   |   | 1     | -     |       |   | - | - |   |   | 1                                                | -     |
|         |   |         |      |   |   |       |       |       |   |   |   |   |   |                                                  |       |
|         |   |         | -    |   |   |       |       |       |   |   | - |   | - | -                                                |       |
|         |   |         |      |   |   |       |       |       |   |   |   |   |   |                                                  | -     |
|         |   |         | 1    |   |   | -     |       |       |   |   |   |   |   |                                                  |       |
|         |   | 1       |      |   |   | -     | 1.1.1 |       |   |   |   |   |   | 中方 医子子的 化化力 医子子的 化化力 医子子的 化化力 医子宫的 化分子 医子宫 化化力 医 |       |
|         |   | -       | -    |   |   | -     |       |       | - |   |   |   |   |                                                  |       |
|         |   |         |      |   |   |       |       |       |   |   | - |   | - |                                                  | 1     |
|         |   |         | 1000 |   |   | 1     | 1     |       |   |   |   |   |   |                                                  | -     |
|         |   |         |      |   |   |       |       |       |   |   |   |   |   |                                                  |       |
|         |   |         | -    |   |   |       |       |       |   |   | - |   |   | -                                                | -     |
|         |   |         |      |   |   | -     |       |       |   |   |   |   |   | 1                                                | 1     |
|         |   | -       |      |   |   | -     |       |       | 1 |   | 1 |   | - |                                                  | -     |
| _       |   |         |      |   |   |       |       |       |   |   |   |   |   |                                                  |       |
|         |   |         |      |   |   |       |       |       |   |   |   |   |   |                                                  |       |